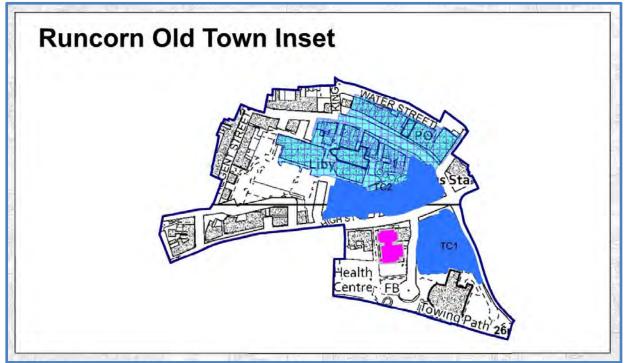

# Map as Submitted

Crown Copyright: 2021, Ordnance Survey 100018552

POLICY: Town Centre Inset

LOCATION: Town Centre Inset – Runcorn Old Town.

NATURE OF CHANGE: Include more detailed mapping as a base map.