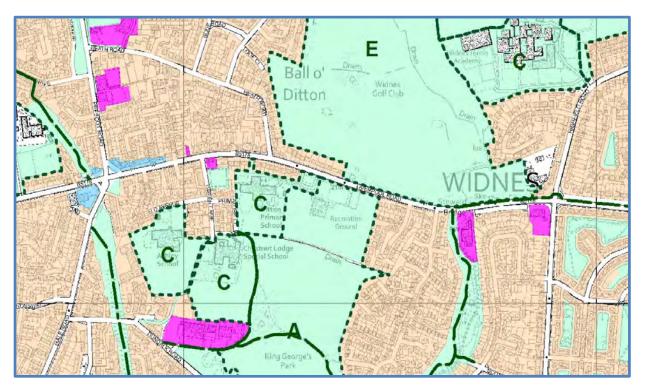

# POLICY: Greenspace HE4

LOCATION: Greenspace HE4 - Frank Myler Pavilion.

NATURE OF CHANGE: Greenspace boundary needs amending at Recreation Club.