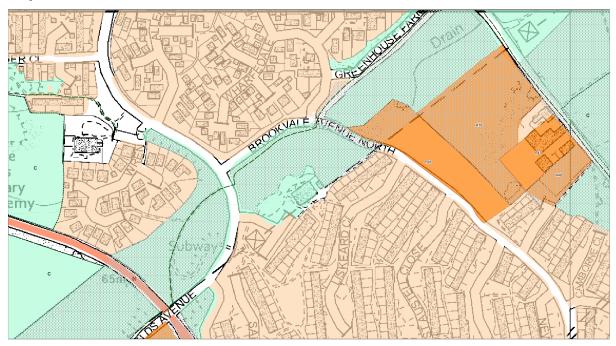

# Map as Submitted

Crown Copyright: 2021, Ordnance Survey 100018552

POLICY: Residential Allocation R48

LOCATION: Land Adj. to Woodfalls Farm, Runcorn.

NATURE OF CHANGE: No label - include notation on map.

# Map as Submitted

Crown Copyright: 2021, Ordnance Survey 100018552

POLICY: Residential Allocation R78

LOCATION: Land to the south of Stockham Lane, Runcorn.

NATURE OF CHANGE: No label - include notation on map.