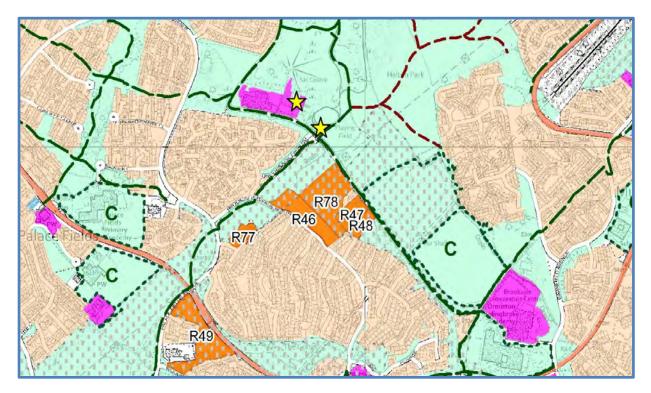

| DI |     | R48 | Land Adj. to Woodfalls<br>Farm, Runcorn.           | No label - include notation on map    |
|----|-----|-----|----------------------------------------------------|---------------------------------------|
| D2 |     | R78 | Land to the south of<br>Stockham Lane,<br>Runcorn. | No label - include notation on map.   |
| D3 |     | W42 | Residential Allocation<br>W42                      | Move label on map to show allocation. |
| D4 | GB2 | SG9 | Daresbury, Runcorn                                 | SG9 Label hidden on submitted map.    |
| D5 | GB2 | SG9 | Land back of<br>Daresbury.                         | No label - include notation on map.   |

# Map as Submitted

Crown Copyright: 2021, Ordnance Survey 100018552

POLICY: Residential Allocation R48

LOCATION: Land Adj. to Woodfalls Farm, Runcorn.

NATURE OF CHANGE: No label - include notation on map.

# Map as Submitted

Crown Copyright: 2021, Ordnance Survey 100018552

POLICY: Residential Allocation R78

LOCATION: Land to the south of Stockham Lane, Runcorn.

NATURE OF CHANGE: No label - include notation on map.