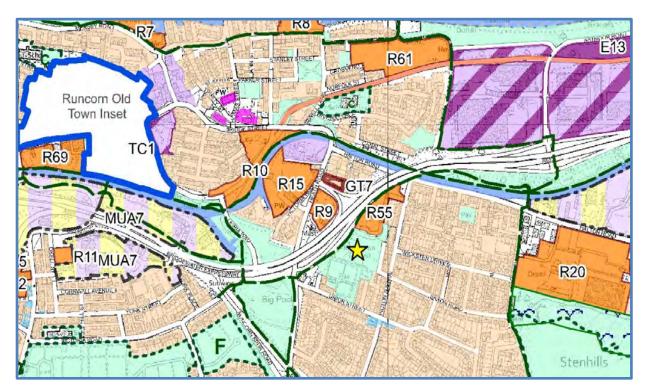

# Map as Submitted

Crown Copyright: 2021, Ordnance Survey 100018552

POLICY: Gypsy and Traveller Site GT7

LOCATION: Windmill Street, Runcorn.

NATURE OF CHANGE: Move label on map to show allocation.