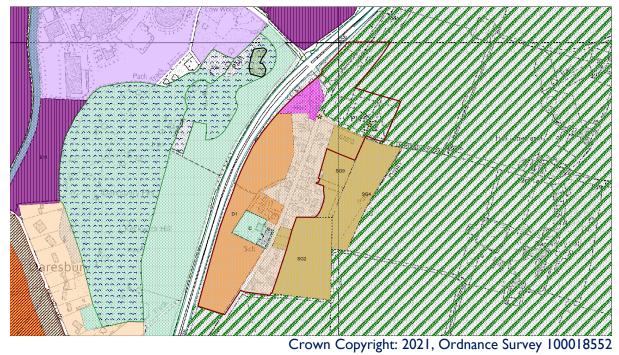

# Map No. C03

POLICY: Safeguarded Land (SGI)

LOCATION: Daresbury, Runcorn

NATURE OF CHANGE: SGI and SG3 amalgamated on policies map - need separating.

# Map as Submitted

Crown Copyright: 2021, Ordnance Survey 100018552

POLICY: Greenways CI, HE4

LOCATION: Central Expressway, Runcorn

NATURE OF CHANGE: Remove Greenway notation along Central Expressway to Junction 12 (Shown in yellow on 'Map as amended' below).

# Map as Submitted

<u>Map as amended</u>

POLICY: Greenways.

LOCATION: Land east of Castlefields Area, Runcorn.

NATURE OF CHANGE: Amend Greenway - at Housing Allocation R82.