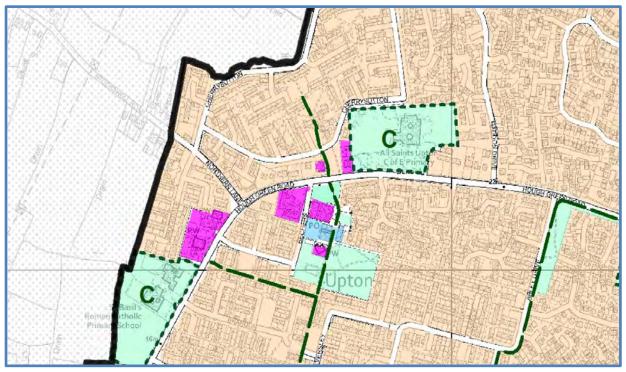

### Map as Submitted

Crown Copyright: 2021, Ordnance Survey 100018552

POLICY: Residential Allocation W28

LOCATION: Broseley House, Widnes Town Centre

NATURE OF CHANGE: Site in RD1 but not shown on Policies map / insert.