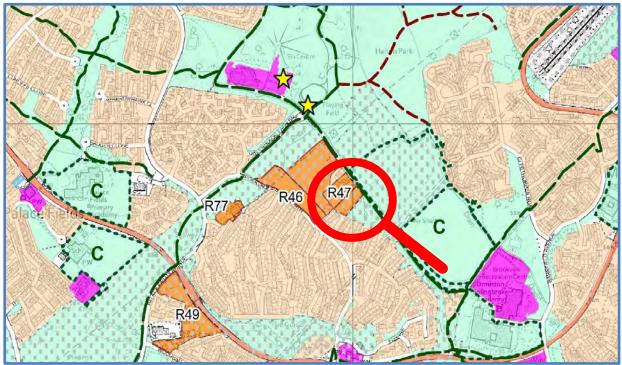

| DI |     | R48 | Land Adj. to Woodfalls<br>Farm, Runcorn.           | No label - include notation on map    |
|----|-----|-----|----------------------------------------------------|---------------------------------------|
| D2 |     | R78 | Land to the south of<br>Stockham Lane,<br>Runcorn. | No label - include notation on map.   |
| D3 |     | W42 | Residential Allocation<br>W42                      | Move label on map to show allocation. |
| D4 | GB2 | SG9 | Daresbury, Runcorn                                 | SG9 Label hidden on submitted map.    |
| D5 | GB2 | SG9 | Land back of<br>Daresbury.                         | No label - include notation on map.   |

# Map as Submitted

Crown Copyright: 2021, Ordnance Survey 100018552

POLICY: Residential Allocation R48

LOCATION: Land Adj. to Woodfalls Farm, Runcorn.

NATURE OF CHANGE: No label - include notation on map.

# Map as Submitted

Crown Copyright: 2021, Ordnance Survey 100018552

POLICY: Residential Allocation R78

LOCATION: Land to the south of Stockham Lane, Runcorn.

NATURE OF CHANGE: No label - include notation on map.