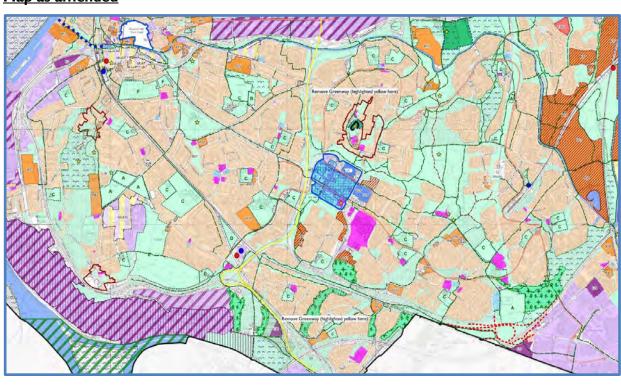

#### Map as Submitted

Map as amended

Crow Copyright: 2021, Ordnance Survey 100018552

POLICY: Mixed Use Areas HC9

LOCATION: Inset Map – Former Police Station / Courts

NATURE OF CHANGE: Erroneously omitted Mixed Use Area notation added to Inset Map.