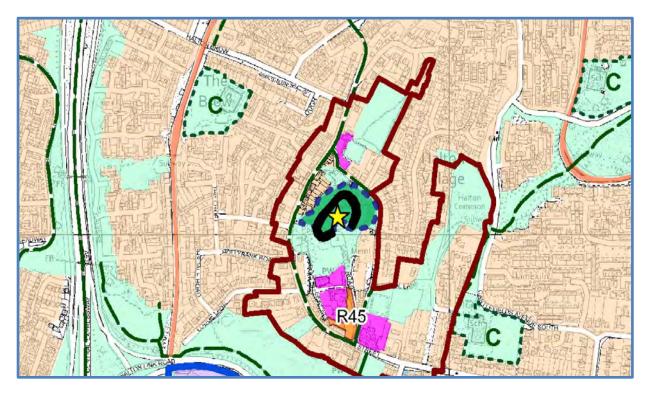

# Map as Submitted

POLICY: RDI

LOCATION: R70 -The Pavilions

Residential allocation deleted. Now undesignated [CS(N)26] NATURE OF CHANGE:

# Map as Submitted

POLICY: RDI

LOCATION: R70 - The Pavilions

NATURE OF CHANGE: Residential allocation deleted. Now undesignated [CS(N)26]