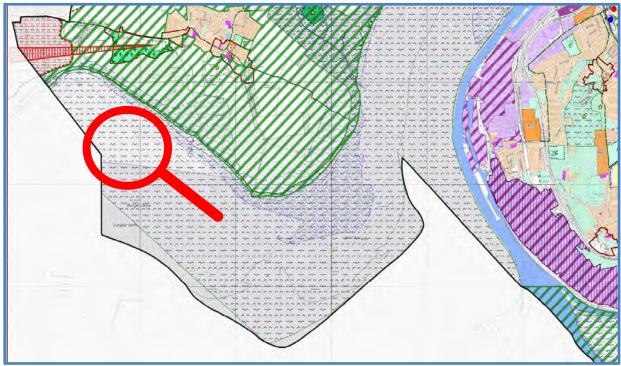

# POLICY: CS(R)17.

LOCATION: Land to east of Liverpool John Lennon Airport

NATURE OF CHANGE: Delete notation from Publication Version that was erroneously retained on Submission version draft.