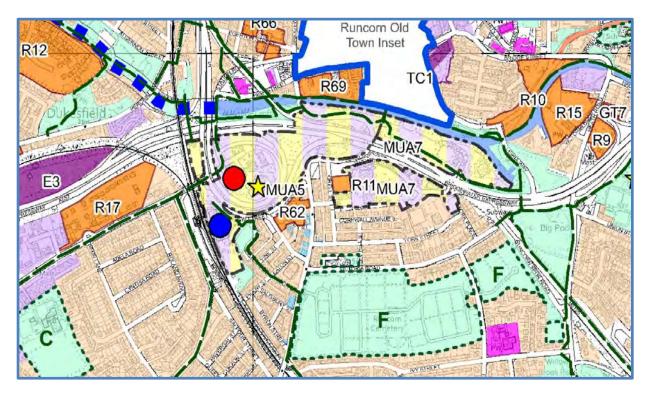

# Map as Submitted

Crown Copyright: 2021, Ordnance Survey 100018552

POLICY: Residential Allocation R11

LOCATION: Land to the rear of Pure Gym, Runcorn.

NATURE OF CHANGE: Move label on map to show allocation.