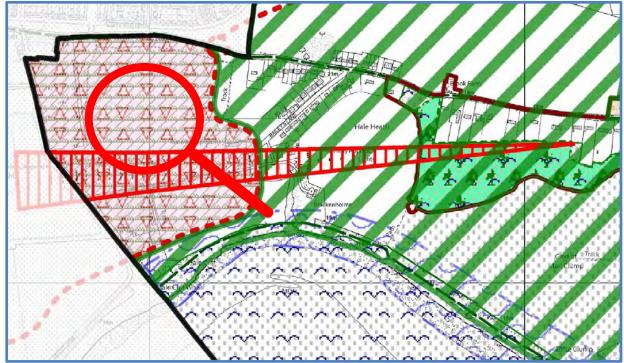

# Map as Submitted

Map as amended

Crown Copyright: 2021, Ordnance Survey 100018552

POLICY: Mersey Estuary SSSI

LOCATION: Mersey Estuary, Hale.

NATURE OF CHANGE: Area truncated to south of Hale foreshore.