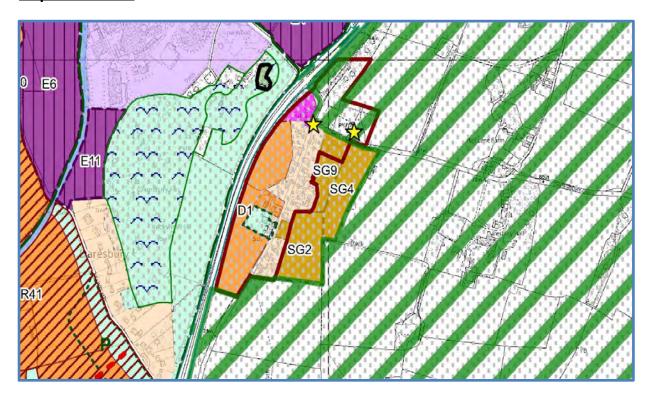

# Map as Submitted

Crown Copyright: 2021, Ordnance Survey 100018552

POLICY: Safeguarded Land SG9

LOCATION: Land back of Daresbury.

NATURE OF CHANGE: No label - include notation on map.