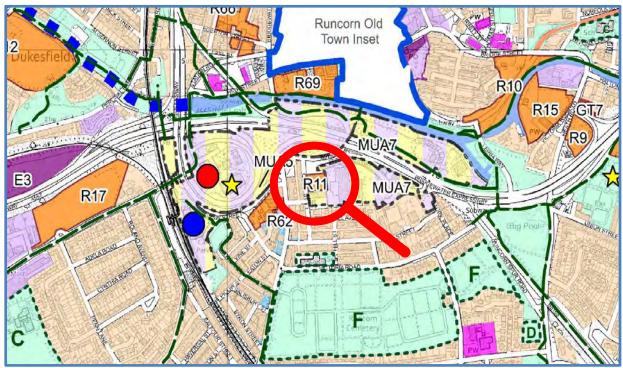

# Map as Submitted

Crown Copyright: 2021, Ordnance Survey 100018552

POLICY: Residential Allocation R11

LOCATION: Land to the rear of Pure Gym, Runcorn.

NATURE OF CHANGE: Move label on map to show allocation.