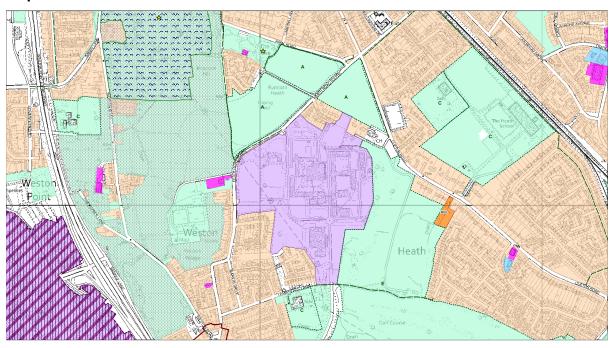

# Map as Submitted

Crown Copyright: 2021, Ordnance Survey 100018552

POLICY: HC9 Mixed Use Areas

LOCATION: MUA10 The Heath

NATURE OF CHANGE: Mixed Use Area 10 deleted. Now Primarily Employment Area [ED2]