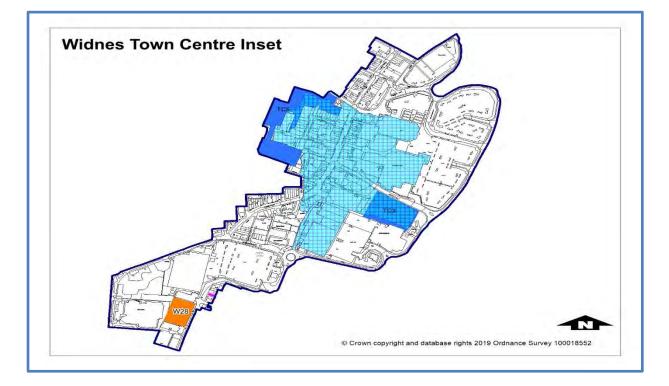

### Map as Submitted

Crown Copyright: 2021, Ordnance Survey 100018552

POLICY: Town Centre Inset

LOCATION: Town Centre Inset – Widnes Town Centre.

NATURE OF CHANGE: Include more detailed mapping as a base map.