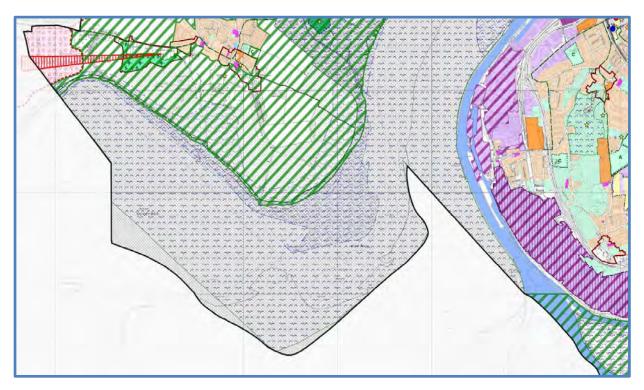

# POLICY: CS(R)17.

LOCATION: Land to east of Liverpool John Lennon Airport

NATURE OF CHANGE: Delete notation from Publication Version that was erroneously retained on Submission version draft.