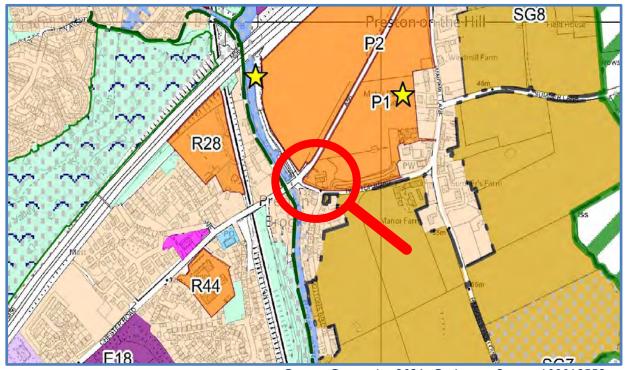

# Map No. C02

POLICY: Residential Allocation PI

LOCATION: Preston-on-the-Hill, Runcorn

NATURE OF CHANGE: Amend boundary to exclude developed SW corner of site.