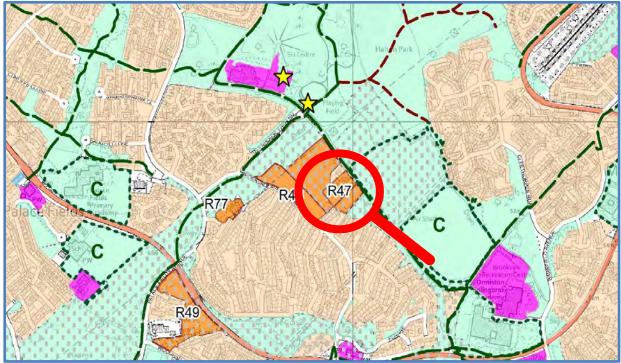

| DI |     | R48 | Land Adj. to Woodfalls<br>Farm, Runcorn.           | No label - include notation on map    |
|----|-----|-----|----------------------------------------------------|---------------------------------------|
| D2 |     | R78 | Land to the south of<br>Stockham Lane,<br>Runcorn. | No label - include notation on map.   |
| D3 |     | W42 | Residential Allocation<br>W42                      | Move label on map to show allocation. |
| D4 | GB2 | SG9 | Daresbury, Runcorn                                 | SG9 Label hidden on submitted map.    |
| D5 | GB2 | SG9 | Land back of<br>Daresbury.                         | No label - include notation on map.   |

# Map as Submitted

Crown Copyright: 2021, Ordnance Survey 100018552

POLICY: Residential Allocation R48

LOCATION: Land Adj. to Woodfalls Farm, Runcorn.

NATURE OF CHANGE: No label - include notation on map.

# Map as Submitted

Crown Copyright: 2021, Ordnance Survey 100018552

POLICY: Residential Allocation R78

LOCATION: Land to the south of Stockham Lane, Runcorn.

NATURE OF CHANGE: No label - include notation on map.