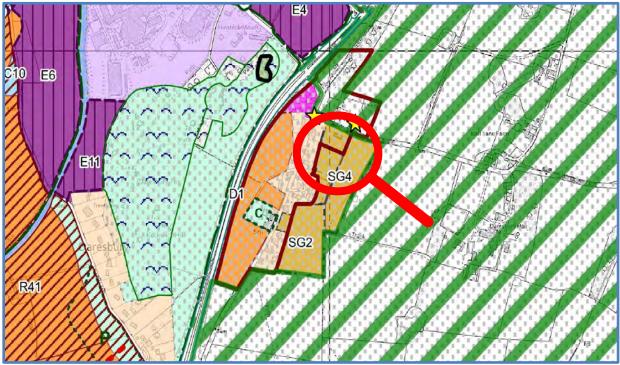

# Map as Submitted

<u>Map as amended</u>

Crown Copyright: 2021, Ordnance Survey 100018552

POLICY: Safeguarded Land (Daresbury)

LOCATION: Daresbury, Runcorn

NATURE OF CHANGE: SG9 Label hidden on submitted map.