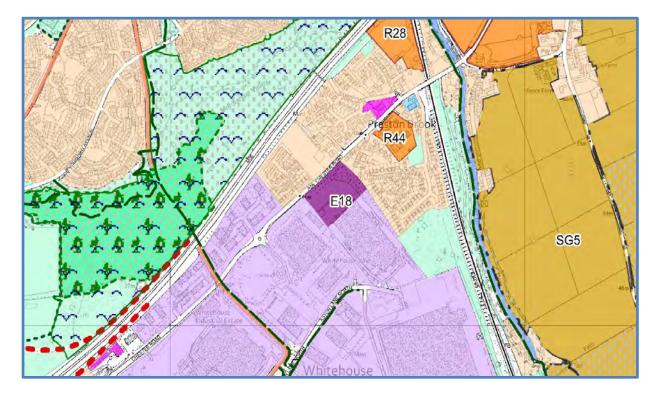

# Map as Submitted

Crown Copyright: 2021, Ordnance Survey 100018552

POLICY: Employment Allocation E18

LOCATION: Land to the north of Teva Pharmaceuticals, Runcorn.

NATURE OF CHANGE: Boundary needs amending to reflect remaining area.

# R28 Image: Contract of the second second