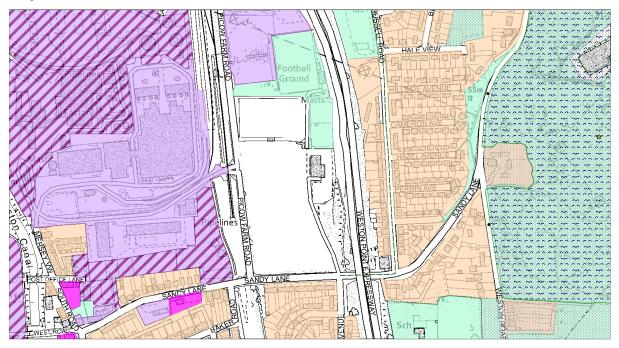

# Map as Submitted

POLICY: RDI

LOCATION: R70 -The Pavilions

Residential allocation deleted. Now undesignated [CS(N)26] NATURE OF CHANGE:

# Map as Submitted

POLICY: RDI

LOCATION: R70 - The Pavilions

NATURE OF CHANGE: Residential allocation deleted. Now undesignated [CS(N)26]