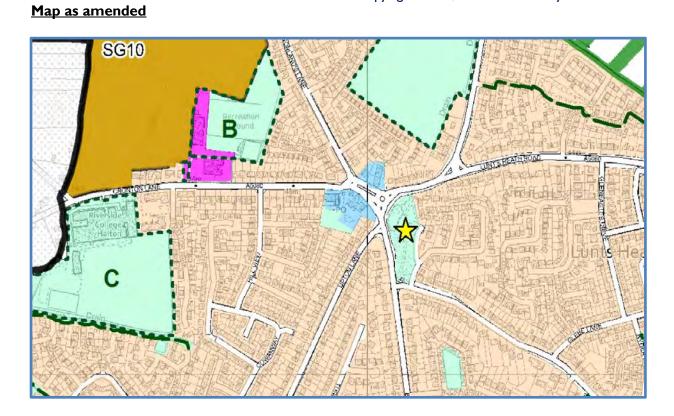

POLICY: Residential Allocation W7

LOCATION: Open Space to rear of Pesto

NATURE OF CHANGE: Site deleted from RDI but shown on Policies Map.