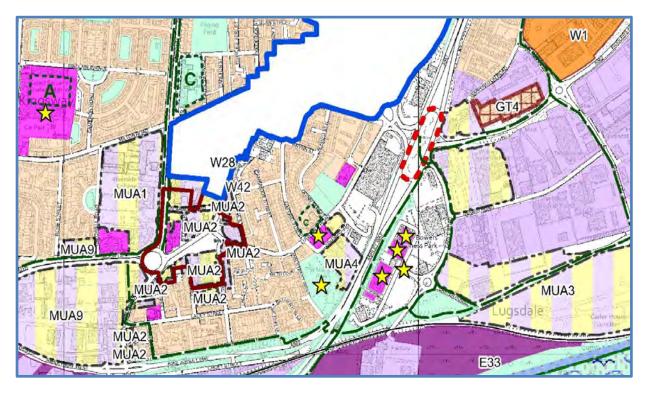

# Map as Submitted

Crown Copyright: 2021, Ordnance Survey 100018552

POLICY: Residential Allocation W43

LOCATION: Land adjacent to the Foundary, Widnes.

NATURE OF CHANGE: Site deleted from RDI but shown on Policies Map.