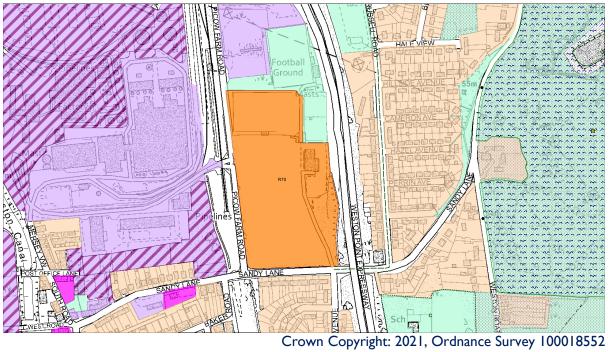

# Map as Submitted

POLICY: RDI

LOCATION: R70 -The Pavilions

Residential allocation deleted. Now undesignated [CS(N)26] NATURE OF CHANGE:

# Map as Submitted

POLICY: RDI

LOCATION: R70 - The Pavilions

NATURE OF CHANGE: Residential allocation deleted. Now undesignated [CS(N)26]