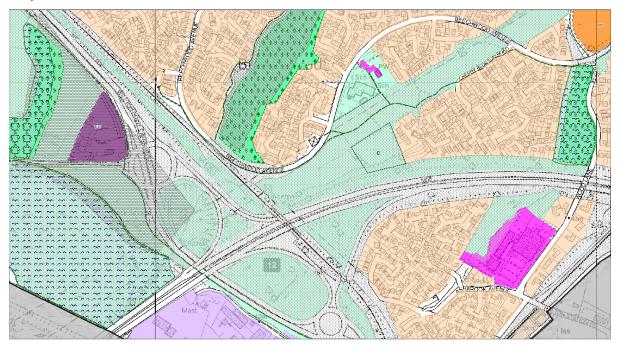

# Map as Submitted

POLICY: RDI

LOCATION: R70 -The Pavilions

Residential allocation deleted. Now undesignated [CS(N)26] NATURE OF CHANGE:

# Map as Submitted

POLICY: RDI

LOCATION: R70 - The Pavilions

NATURE OF CHANGE: Residential allocation deleted. Now undesignated [CS(N)26]