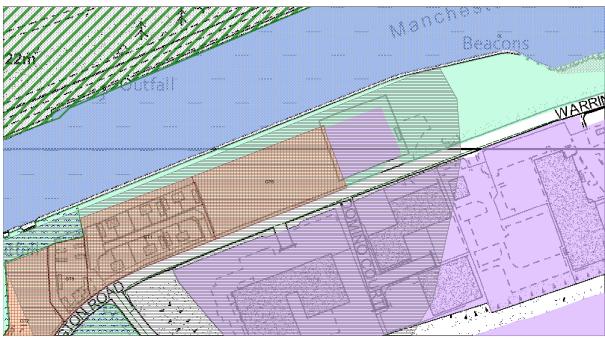

# POLICY: CS(R)17.

LOCATION: Land to east of Liverpool John Lennon Airport

NATURE OF CHANGE: Delete notation from Publication Version that was erroneously retained on Submission version draft.