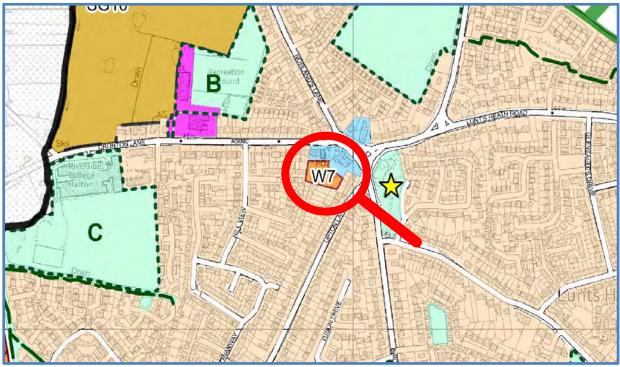

POLICY: Residential Allocation W7

LOCATION: Open Space to rear of Pesto

NATURE OF CHANGE: Site deleted from RDI but shown on Policies Map.