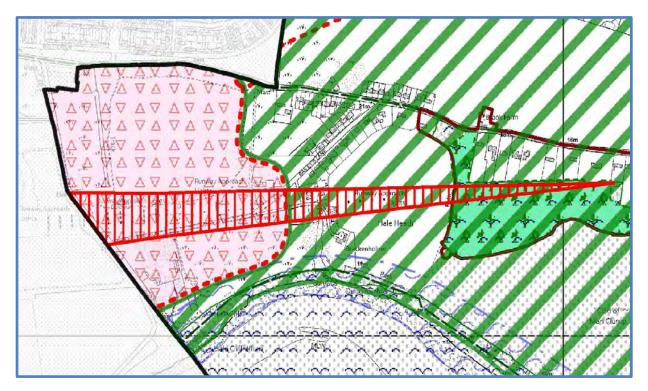

# Map as Submitted

Map as amended

Crown Copyright: 2021, Ordnance Survey 100018552

POLICY: Mersey Estuary SSSI

LOCATION: Mersey Estuary, Hale.

NATURE OF CHANGE: Area truncated to south of Hale foreshore.