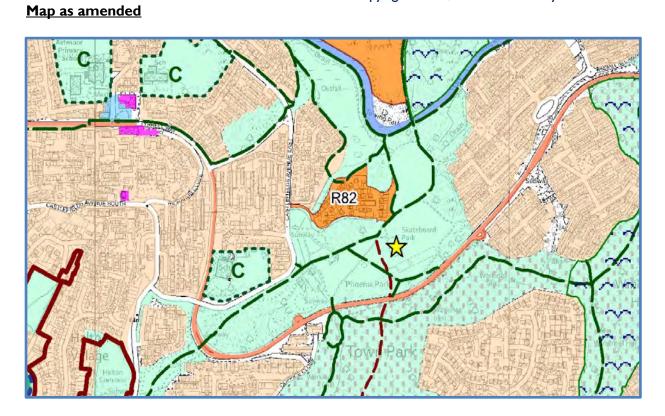

# **ERRONEOUS NOTATIONS.**

There are a number of areas where notations / boundaries shown on the Policies Map require amendment.

| Мар | Policy | Site | Location              | Error                                        |
|-----|--------|------|-----------------------|----------------------------------------------|
| CI  |        | EI8  | Land to the north of  | Boundary needs amending to reflect remaining |
|     |        |      | Teva Pharmaceuticals, | area.                                        |
| C2  |        | PI   | Preston-on-the-Hill,  | Amend boundary to exclude developed SW       |
|     |        |      | Runcorn               | corner of site.                              |
| C3  | GB2    | SG3  | Daresbury, Runcorn    | SGI and SG3 amalgamated on policies map –    |
|     |        |      |                       | need separating.                             |
| C4  | CI,    |      | Central Expressway,   | Remove Greenway notation along Central       |
|     | HE4    |      | Runcorn               | Expressway to Junction 12 (Shown in yellow   |
|     |        |      |                       | on 'Map as amended' below).                  |
| C5  |        | R82  | Land east of          | Amend Greenway - at Housing Allocation       |
|     |        |      | Castlefields Area,    | R82.                                         |
|     |        |      | Runcorn.              |                                              |

# Map as Submitted

Crown Copyright: 2021, Ordnance Survey 100018552

POLICY: Greenways CI, HE4

LOCATION: Central Expressway, Runcorn

NATURE OF CHANGE: Remove Greenway notation along Central Expressway to Junction 12 (Shown in yellow on 'Map as amended' below).

# Map as Submitted

<u>Map as amended</u>

POLICY: Greenways.

LOCATION: Land east of Castlefields Area, Runcorn.

NATURE OF CHANGE: Amend Greenway - at Housing Allocation R82.