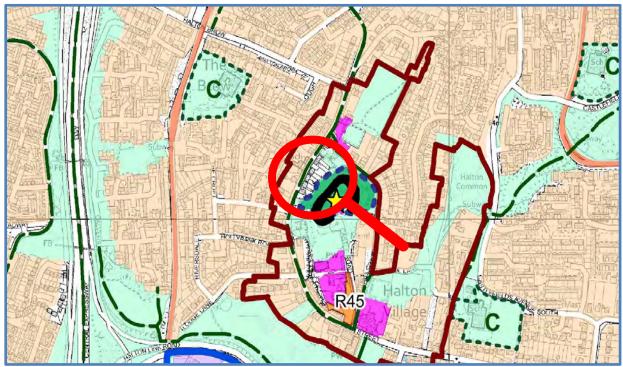

# Map as Submitted

POLICY: RDI

LOCATION: R70 -The Pavilions

Residential allocation deleted. Now undesignated [CS(N)26] NATURE OF CHANGE:

# Map as Submitted

POLICY: RDI

LOCATION: R70 - The Pavilions

NATURE OF CHANGE: Residential allocation deleted. Now undesignated [CS(N)26]