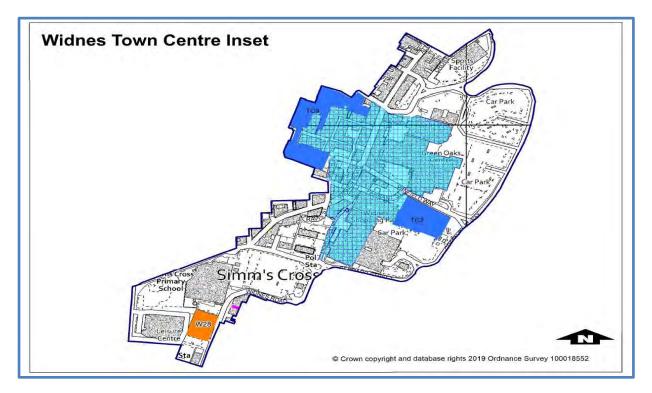

### Map as Submitted

Crown Copyright: 2021, Ordnance Survey 100018552

POLICY: Residential Allocation W28

LOCATION: Broseley House, Widnes Town Centre

NATURE OF CHANGE: Site in RD1 but not shown on Policies map / insert.