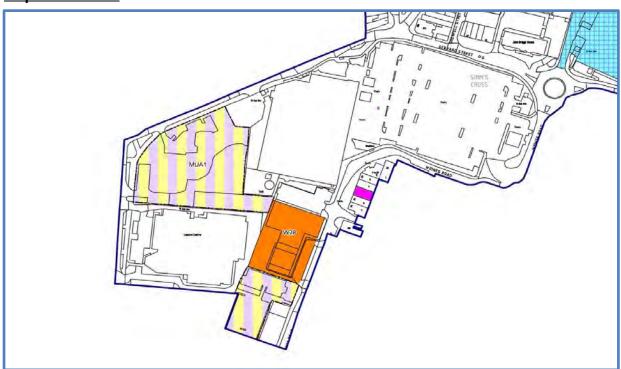

#### Map as Submitted

Map as amended

Crow Copyright: 2021, Ordnance Survey 100018552

POLICY: Mixed Use Areas HC9

LOCATION: Inset Map – Former Police Station / Courts

NATURE OF CHANGE: Erroneously omitted Mixed Use Area notation added to Inset Map.