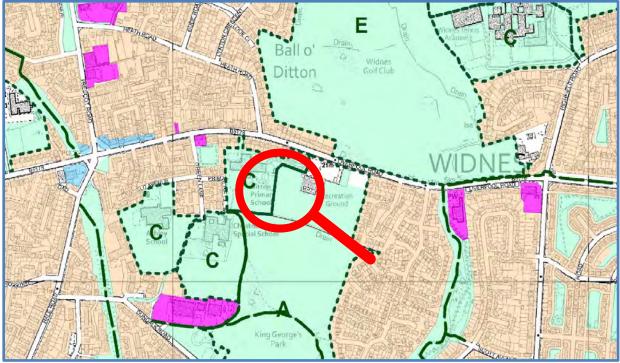

# POLICY: Greenspace HE4

LOCATION: Greenspace HE4 - Frank Myler Pavilion.

NATURE OF CHANGE: Greenspace boundary needs amending at Recreation Club.