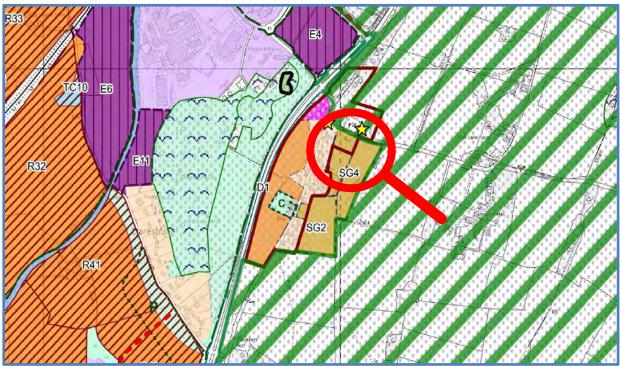

# Map No. C03

POLICY: Safeguarded Land (SGI)

LOCATION: Daresbury, Runcorn

NATURE OF CHANGE: SGI and SG3 amalgamated on policies map - need separating.