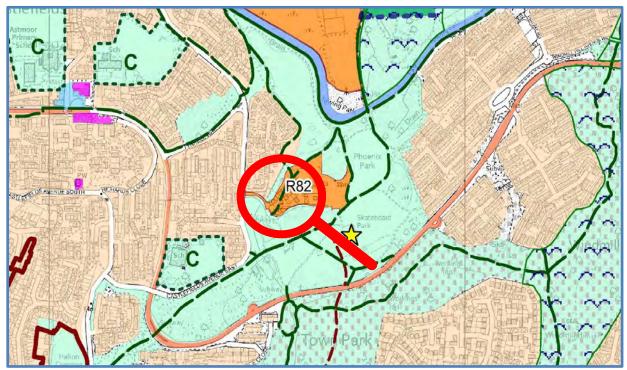

# Map as Submitted

<u>Map as amended</u>

POLICY: Greenways.

LOCATION: Land east of Castlefields Area, Runcorn.

NATURE OF CHANGE: Amend Greenway - at Housing Allocation R82.