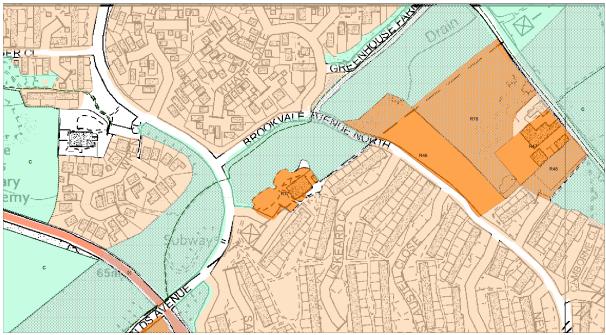

# Map as Submitted

Crown Copyright: 2021, Ordnance Survey 100018552

POLICY: Residential Allocation R48

LOCATION: Land Adj. to Woodfalls Farm, Runcorn.

NATURE OF CHANGE: No label - include notation on map.

# Map as Submitted

Crown Copyright: 2021, Ordnance Survey 100018552

POLICY: Residential Allocation R78

LOCATION: Land to the south of Stockham Lane, Runcorn.

NATURE OF CHANGE: No label - include notation on map.