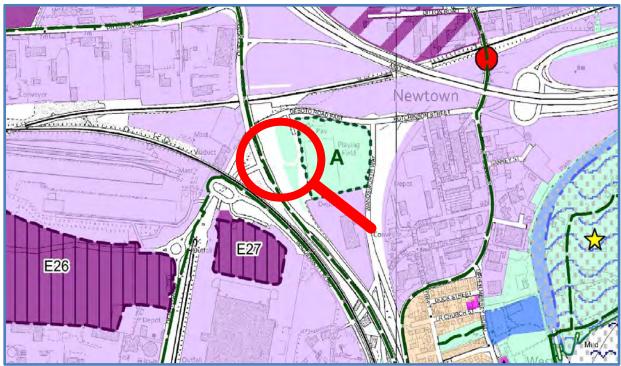

POLICY: Residential Allocation W7

LOCATION: Open Space to rear of Pesto

NATURE OF CHANGE: Site deleted from RDI but shown on Policies Map.