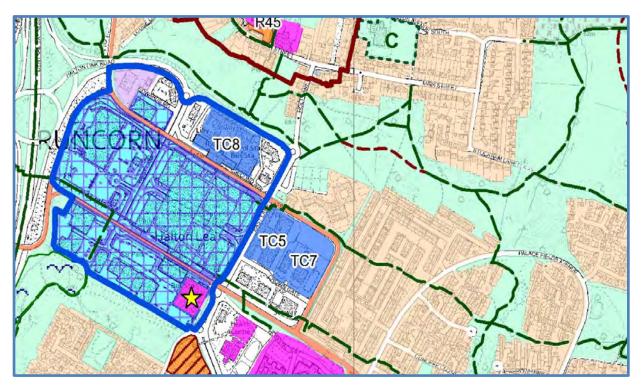

# **Map No. B05**

POLICY: Greenspace / Primarily Employment.

LOCATION: Desoto Road East, Widnes.

NATURE OF CHANGE: Updating of Greenspace and Primarily Employment at Desoto Road East.