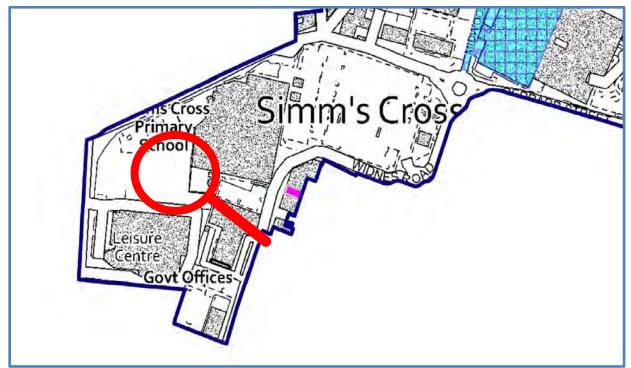

### Map as Submitted

Crown Copyright: 2021, Ordnance Survey 100018552

POLICY: Residential Allocation W28

LOCATION: Broseley House, Widnes Town Centre

NATURE OF CHANGE: Site in RD1 but not shown on Policies map / insert.