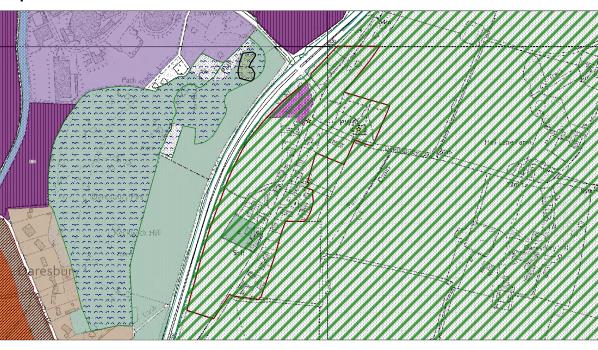

# Map No. C03

POLICY: Safeguarded Land (SGI)

LOCATION: Daresbury, Runcorn

NATURE OF CHANGE: SGI and SG3 amalgamated on policies map - need separating.