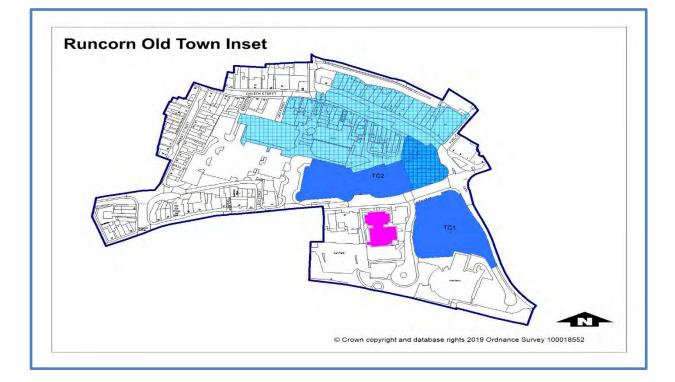

# Map as Submitted

Crown Copyright: 2021, Ordnance Survey 100018552

POLICY: Town Centre Inset

LOCATION: Town Centre Inset – Runcorn Old Town.

NATURE OF CHANGE: Include more detailed mapping as a base map.