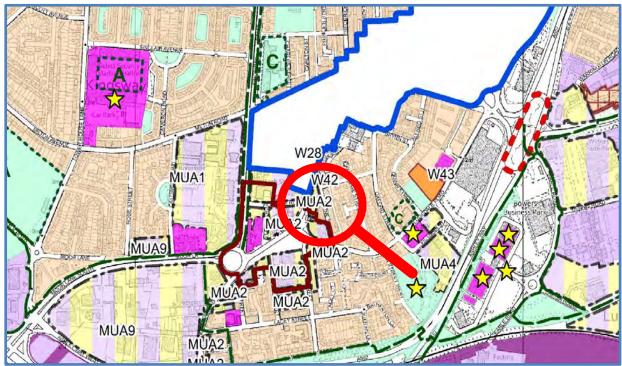

### Map as Submitted

Crown Copyright: 2021, Ordnance Survey 100018552

POLICY: Residential Allocation W28

LOCATION: Broseley House, Widnes Town Centre

NATURE OF CHANGE: Site in RD1 but not shown on Policies map / insert.