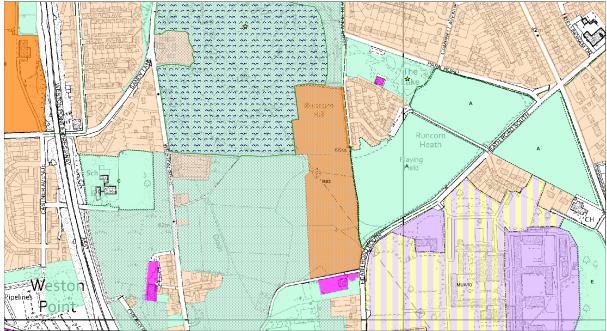

# Map No. ###

MODIFICATION :

POLICY: RDI

LOCATION: R71 - Land south of Beechwood Ave. & north of M56

NATURE OF CHANGE: Residential allocation deleted. Now Greenspace [HE4]

# Map as Submitted

Crown Copyright: 2021, Ordnance Survey 100018552