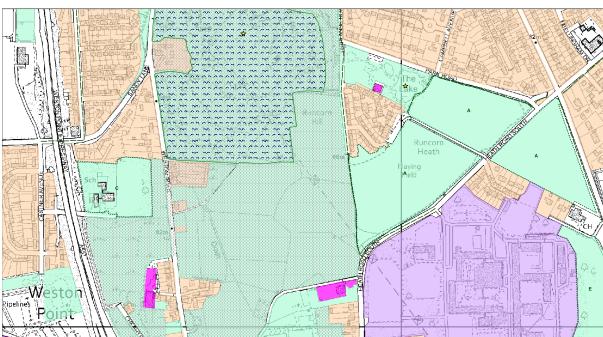

# Map No. ###

MODIFICATION :

POLICY: RDI

LOCATION: R71 - Land south of Beechwood Ave. & north of M56

NATURE OF CHANGE: Residential allocation deleted. Now Greenspace [HE4]

# Map as Submitted

Crown Copyright: 2021, Ordnance Survey 100018552