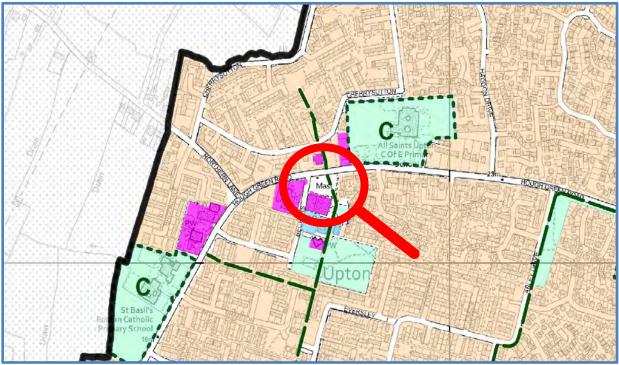

### Map as Submitted

Crown Copyright: 2021, Ordnance Survey 100018552

POLICY: Residential Allocation W28

LOCATION: Broseley House, Widnes Town Centre

NATURE OF CHANGE: Site in RD1 but not shown on Policies map / insert.