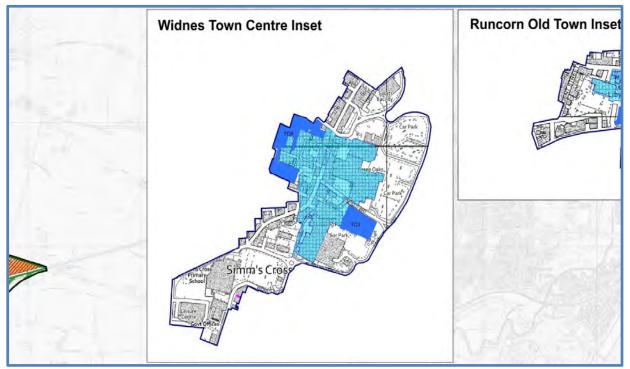

### Map as Submitted

Crown Copyright: 2021, Ordnance Survey 100018552

POLICY: Town Centre Inset

LOCATION: Town Centre Inset – Widnes Town Centre.

NATURE OF CHANGE: Include more detailed mapping as a base map.