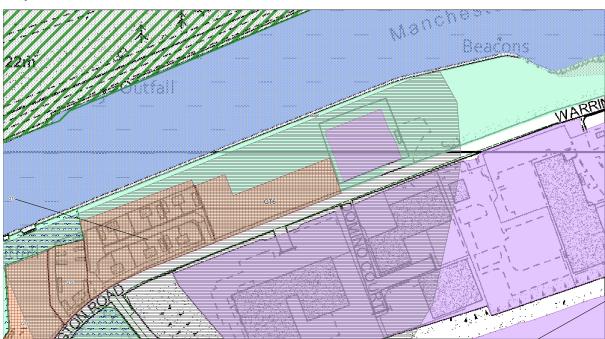

# POLICY: CS(R)17.

LOCATION: Land to east of Liverpool John Lennon Airport

NATURE OF CHANGE: Delete notation from Publication Version that was erroneously retained on Submission version draft.