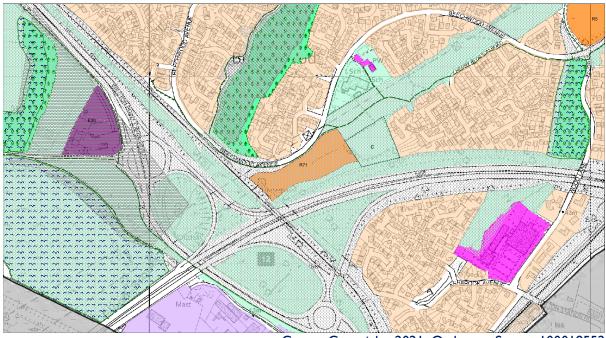

# Map as Submitted

POLICY: RDI

LOCATION: R70 -The Pavilions

Residential allocation deleted. Now undesignated [CS(N)26] NATURE OF CHANGE:

# Map as Submitted

POLICY: RDI

LOCATION: R70 - The Pavilions

NATURE OF CHANGE: Residential allocation deleted. Now undesignated [CS(N)26]