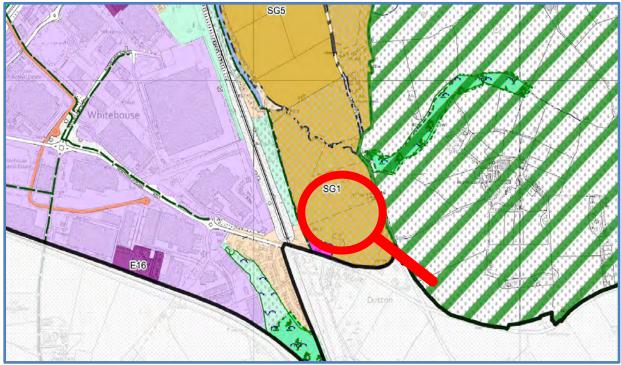

# Map No. C03

POLICY: Safeguarded Land (SGI)

LOCATION: Daresbury, Runcorn

NATURE OF CHANGE: SGI and SG3 amalgamated on policies map - need separating.