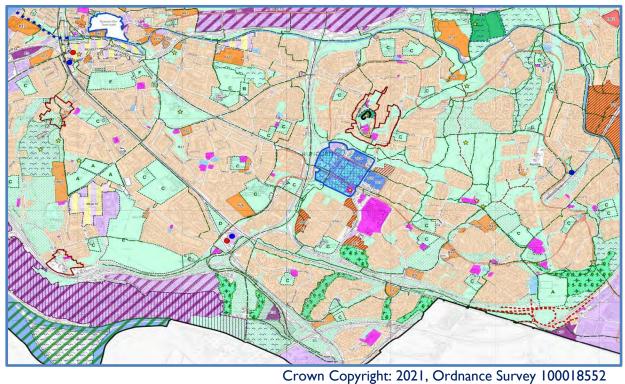

#### Map as Submitted

Map as amended

Crow Copyright: 2021, Ordnance Survey 100018552

POLICY: Mixed Use Areas HC9

LOCATION: Inset Map – Former Police Station / Courts

NATURE OF CHANGE: Erroneously omitted Mixed Use Area notation added to Inset Map.