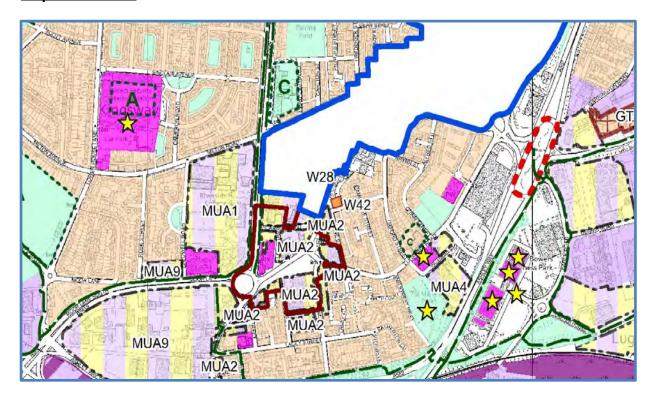

### Map as Submitted

Crown Copyright: 2021, Ordnance Survey 100018552

POLICY: Residential Allocation W28

LOCATION: Broseley House, Widnes Town Centre

NATURE OF CHANGE: Site in RD1 but not shown on Policies map / insert.