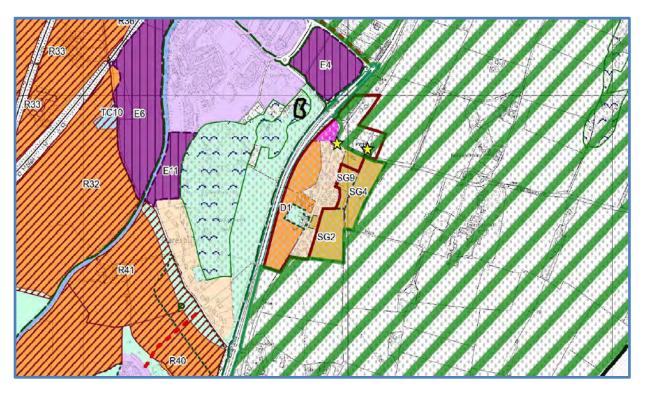

# Map as Submitted

<u>Map as amended</u>

Crown Copyright: 2021, Ordnance Survey 100018552

POLICY: Safeguarded Land (Daresbury)

LOCATION: Daresbury, Runcorn

NATURE OF CHANGE: SG9 Label hidden on submitted map.