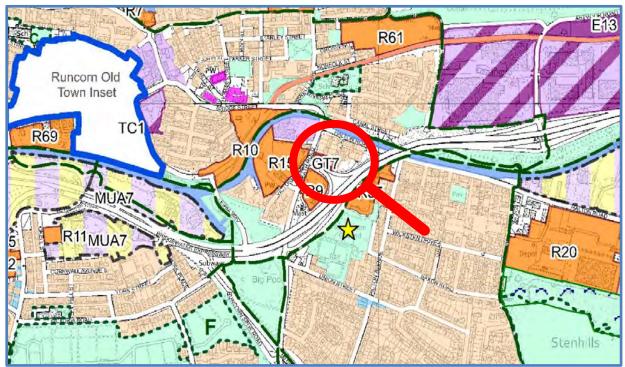

# Map as Submitted

Crown Copyright: 2021, Ordnance Survey 100018552

POLICY: Gypsy and Traveller Site GT7

LOCATION: Windmill Street, Runcorn.

NATURE OF CHANGE: Move label on map to show allocation.