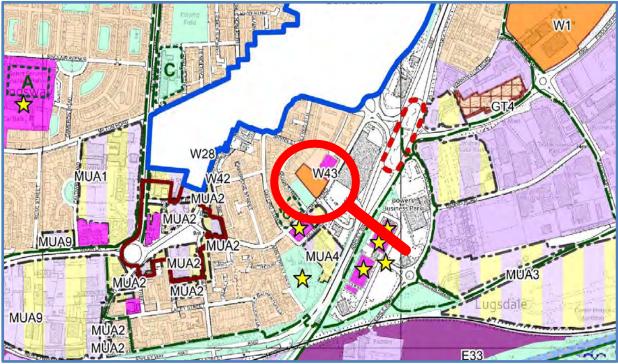

# Map as Submitted

Crown Copyright: 2021, Ordnance Survey 100018552

POLICY: Residential Allocation W43

LOCATION: Land adjacent to the Foundary, Widnes.

NATURE OF CHANGE: Site deleted from RDI but shown on Policies Map.