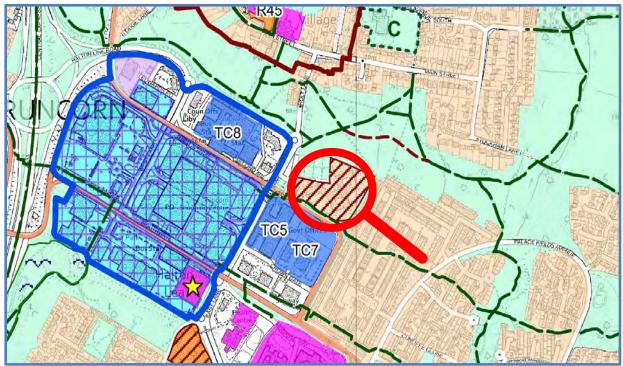

# **Map No. B05**

POLICY: Greenspace / Primarily Employment.

LOCATION: Desoto Road East, Widnes.

NATURE OF CHANGE: Updating of Greenspace and Primarily Employment at Desoto Road East.