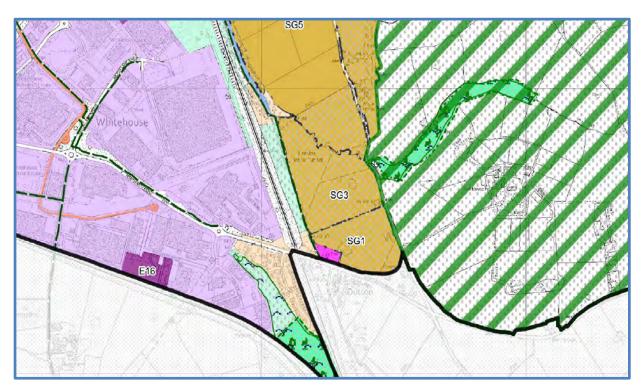

# Map No. C03

POLICY: Safeguarded Land (SGI)

LOCATION: Daresbury, Runcorn

NATURE OF CHANGE: SGI and SG3 amalgamated on policies map - need separating.