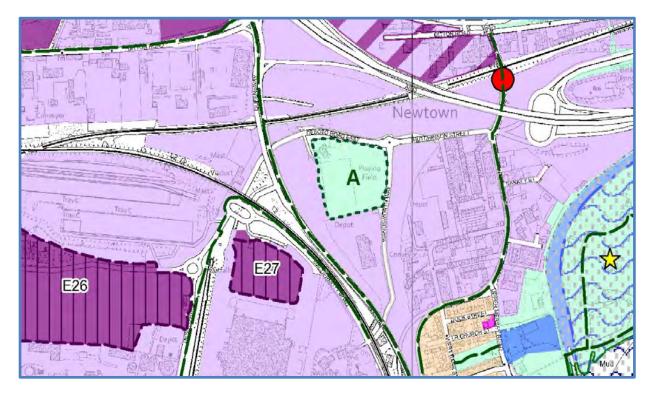

POLICY: Residential Allocation W7

LOCATION: Open Space to rear of Pesto

NATURE OF CHANGE: Site deleted from RDI but shown on Policies Map.