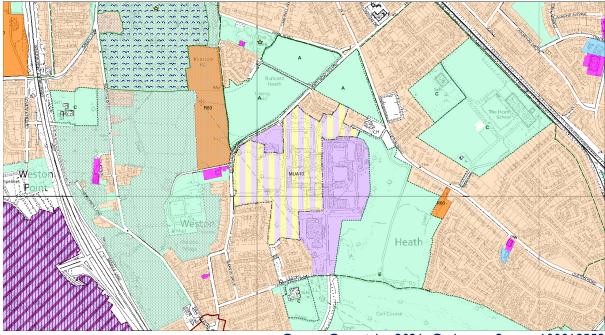

# Map as Submitted

Crown Copyright: 2021, Ordnance Survey 100018552

POLICY: HC9 Mixed Use Areas

LOCATION: MUA10 The Heath

NATURE OF CHANGE: Mixed Use Area 10 deleted. Now Primarily Employment Area [ED2]